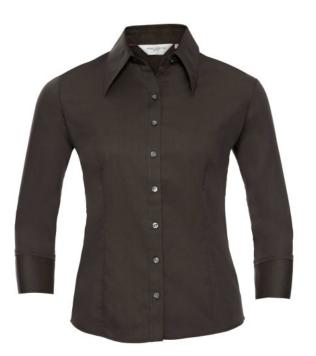

# **RUSSELL WOMEN'S SHIRT 3/4 SLEEVES TENCEL FITTED**

#### Specification

RUSSELL women's 3/4 sleeve shirt TENCEL FITTED.Our state-of-the-art shirt, designed for places where every detail matters.Modernly relaxed long sleeve, rounded edges, triangular side panel, dark pink strap along the neck, modern cuff without buttons.54% cotton / 46% Tencel Lyocell twill, 136 g / m2. Wash at 40 degrees.EASY CARE -dry fast, easy to iron. Choc XL