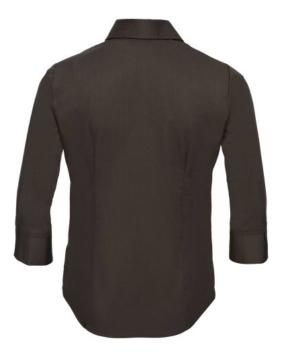

#### Specification

RUSSELL women's 3/4 sleeve shirt TENCEL FITTED.Our state-of-the-art shirt, designed for places where every detail matters.Modernly relaxed long sleeve, rounded edges, triangular side panel, dark pink strap along the neck, modern cuff without buttons.54% cotton / 46% Tencel Lyocell twill, 136 g / m2. Wash at 40 degrees.EASY CARE -dry fast, easy to iron. Choc XL